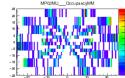

# First part of W16 period

- DC00: Missing channels (card not replaced due to unknown state of spares)
- Straw3: Missing channels on U1
- PixelMM: Noise on MP01

Detectors

Miscellaneous