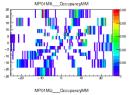

# First part of W16 period

- DC00: Missing channels (card not replaced due to unknown state of spares)
- Straw3: Missing channels on U1
- PixelMM: Noise on MP01

Detectors

Miscellaneous