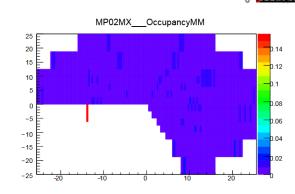

# First part of W16 period

- DC00: Missing channels (card not replaced due to unknown state of spares)
- Straw3: Missing channels on U1
- PixelMM: Noise on MP01

Detectors

Miscellaneous