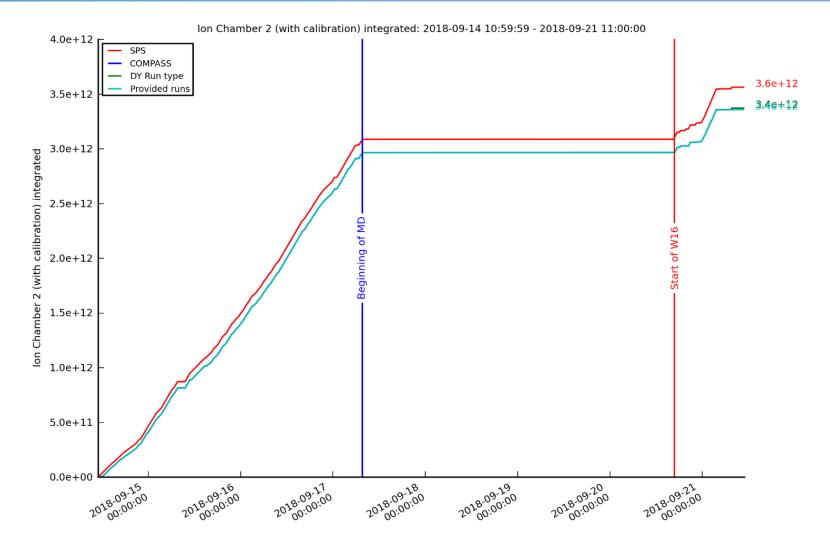

deployed to all TDCs broken FPGA programmer replaced Threshold scan
- MM: fuses replaced -> noise observed on all planes
- ECAL2: LED monitoring and instable LVs fixed (bad contact)
- DC05: Threshold scan



























# Interventions during MD

- Target: Exchange of busbar
  - Polarity switch bypassed  $\rightarrow$  new software for power converter

Repolarization

Exercise to measure polarization loss during field rotation (0.1% for 1 transition)

- CAMERA: moved to clean area including DC04 scaffolding
- DAQ: Implementation of Xswitch
- Crane: Maintenance









# First part of W16 period

- DC00: Missing channels (card not replaced due to unknown state of spares)
- Straw3: Missing channels on U1
- PixelMM: Noise on MP01



Detectors

Miscellaneous

#### **Overview**





### Thank you and Good Luck



- Thank you to all...
  - Shifters
  - Experts

 Good Luck to Nicolay as next week coordinator