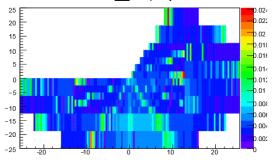

# First part of W16 period

- DC00: Missing channels (card not replaced due to unknown state of spares)
- Straw3: Missing channels on U1
- PixelMM: Noise on MP01

Detectors

Miscellaneous