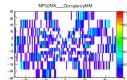

# First part of W16 period

- DC00: Missing channels (card not replaced due to unknown state of spares)
- Straw3: Missing channels on U1
- PixelMM: Noise on MP01

Detectors

Miscellaneous