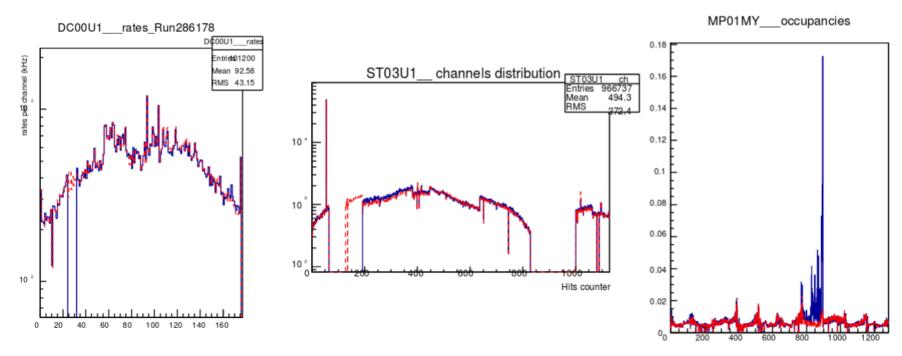

# First part of W16 period

- DC00: Missing channels (card not replaced due to unknown state of spares)
- Straw3: Missing channels on U1
- PixelMM: Noise on MP01

Detectors

Miscellaneous