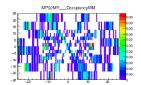

# First part of W16 period

- DC00: Missing channels (card not replaced due to unknown state of spares)
- Straw3: Missing channels on U1
- PixelMM: Noise on MP01

Detectors

Miscellaneous