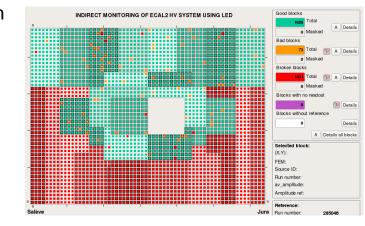

### Interventions during MD

- MWPC: errors fixed by unplug/plug hotlink cable LV PS (which broke beginning of MD) exchanged
- RW: errors on 432 fixed
- CEDARs: high-rate FW deployed to all TDCs broken FPGA programmer replaced Threshold scan
- MM: fuses replaced -> noise observed on all planes
- ECAL2: LED monitoring and instable LVs fixed (bad contact)
- DC05: Threshold scan