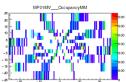

# First part of W16 period

- DC00: Missing channels (card not replaced due to unknown state of spares)
- Straw3: Missing channels on U1
- PixelMM: Noise on MP01

Detectors

Miscellaneous