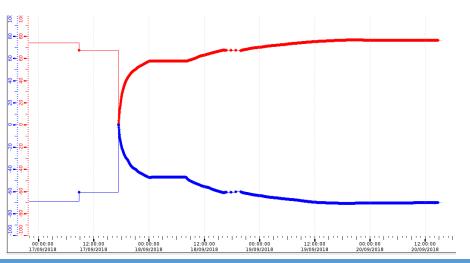

# Interventions during MD

- Target: Exchange of busbar
  - Polarity switch bypassed  $\rightarrow$  new software for power converter

Repolarization

Exercise to measure polarization loss during field rotation (0.1% for 1 transition)