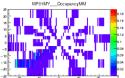

# First part of W16 period

- DC00: Missing channels (card not replaced due to unknown state of spares)
- Straw3: Missing channels on U1
- PixelMM: Noise on MP01

Detectors

Miscellaneous