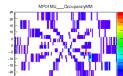

# First part of W16 period

- DC00: Missing channels (card not replaced due to unknown state of spares)
- Straw3: Missing channels on U1
- PixelMM: Noise on MP01

Detectors

Miscellaneous