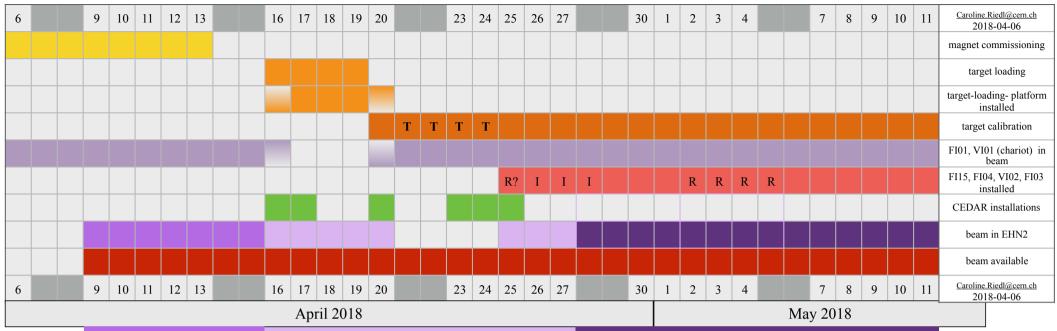

## **Preparation of COMPASS 2018 DY run**

April 9-15: muon beam day & night

April 16-20 & 25-27: muon beam with multiple interruptions due to target loading & COMPASS installations; beam in the night

April 28++ hadron beam day & night with increasing intensity + muon beam at certain times

**CEDAR installations in the period April 16-25 with access to the beam tunnel**:
6 work days 8h during the day

## Realistic planning as of April 6, 2018

April 16 (Monday): uncable FI01 & VI01 & move out of beam, install target-loading platform 10:00

April 17 (Tuesday): load target

April 20 (Friday): remove target-loading platform 9:00, move chariot with FI01 & VI01 in beam & cable 10:00

April 21-24 (Saturday - Tuesday morning): TE calibration without beam

April 24 (Tuesday) afternoon: install concrete blocks for SciFis

April 25-27 (Wednesday - Friday): install FI15, FI04, VI02, FI03 + new plane FI15U for beam monitoring